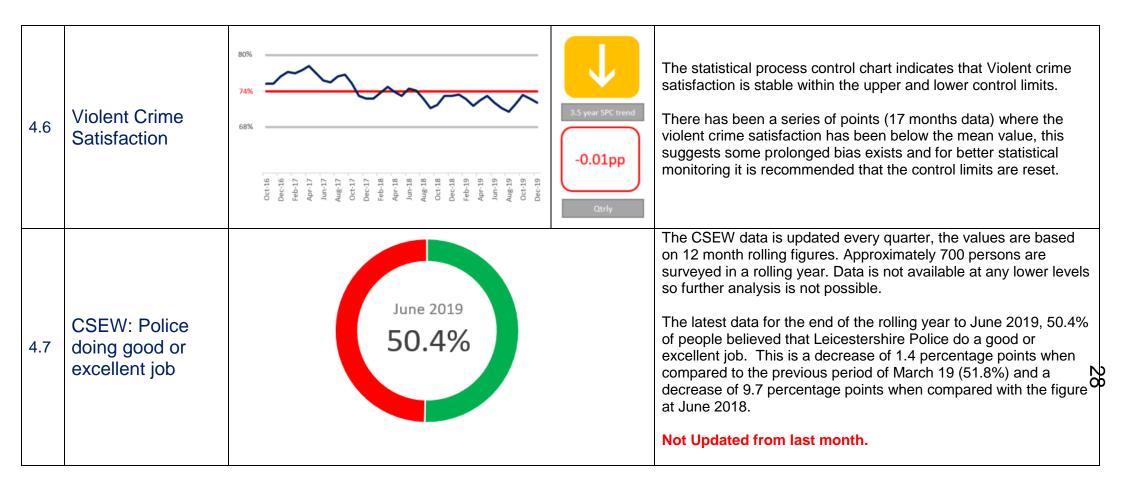

| 3.5 year SPC trend<br>+1%<br>Qtrly | The statistical process control chart indicates that the number of outcomes where the victim has declined support is stable within the upper and lower control limits.<br>There has been a series of points (13 months data) where the volume of these outcomes has been above the mean value, this suggests some prolonged bias exists and for better statistical monitoring it is recommended that the control limits are reset.<br>This is also supported by the slight increase in the quarterly comparison. |





**5.** Prevention





|  | +8%   |  |
|--|-------|--|
|  | Qtrly |  |

This page is intentionally left blank