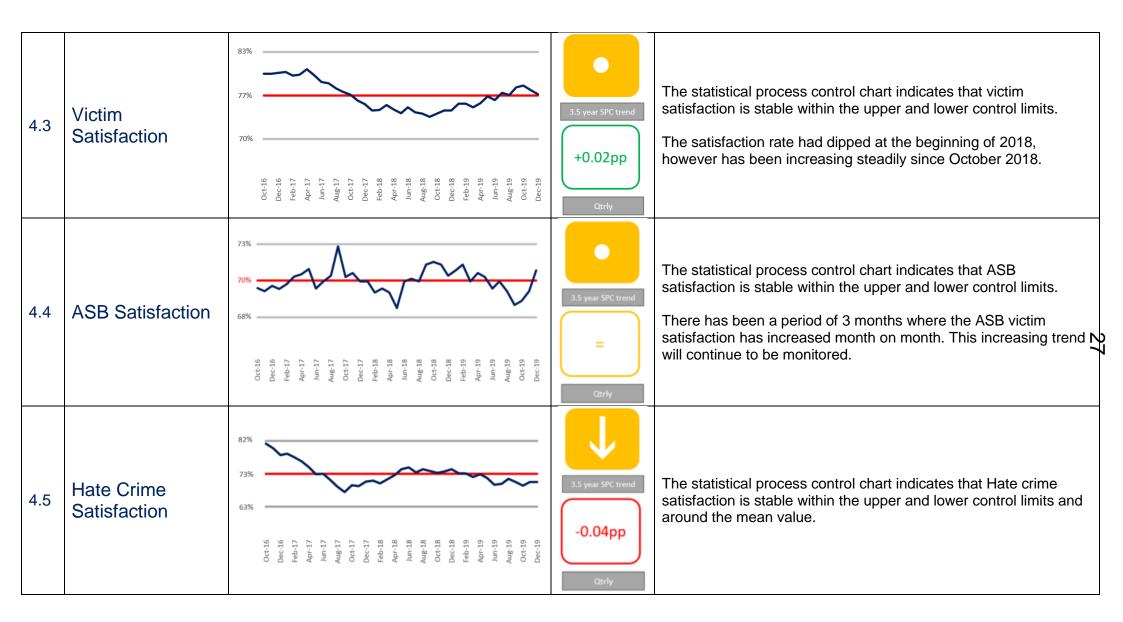

#### 4. Outcomes

| KPI |                                            | Performance                                                                                                                                                                                                                                                                                                                                                                                                                                                                                                                                                                                                                                                                                                          |                                    | Commentary                                                                                                                                                                                                                                                                                                                                                                                                                                                                                                       |
|-----|--------------------------------------------|----------------------------------------------------------------------------------------------------------------------------------------------------------------------------------------------------------------------------------------------------------------------------------------------------------------------------------------------------------------------------------------------------------------------------------------------------------------------------------------------------------------------------------------------------------------------------------------------------------------------------------------------------------------------------------------------------------------------|------------------------------------|------------------------------------------------------------------------------------------------------------------------------------------------------------------------------------------------------------------------------------------------------------------------------------------------------------------------------------------------------------------------------------------------------------------------------------------------------------------------------------------------------------------|
| 4.1 | Volume of positive outcomes                | 1300   0ct-16   Decc16     Apr-17   Apr-17   Apr-17     Aug.17   Apr-18   Jun-18     Aug.17   Dec.13   Apr-19     Apr-19   Apr-19   Apr-19     Aug.18   Cott-18   Apr-19     Aug.19   Apr-19   Apr-19 < | 3.5 year SPC trend<br>+7%<br>Qtrly | The statistical process control chart indicates that the volume of positive outcomes recorded is stable within the upper and lower control limits.<br>There is a single point exception breaching the 3 standard deviation control limits in May 2019, this could be attributed to the Op Lionheart activity.                                                                                                                                                                                                    |
| 4.2 | Outcomes 16:<br>Victim declines<br>support | 22255<br>1207<br>1207<br>1207<br>120<br>120<br>120<br>120<br>120<br>120<br>120<br>120                                                                                                                                                                                                                                                                                                                                                                                                                                                                                                                                                                                                                                | 3.5 year SPC trend<br>+1%<br>Qtrly | The statistical process control chart indicates that the number of outcomes where the victim has declined support is stable within the upper and lower control limits.<br>There has been a series of points (13 months data) where the volume of these outcomes has been above the mean value, this suggests some prolonged bias exists and for better statistical monitoring it is recommended that the control limits are reset.<br>This is also supported by the slight increase in the quarterly comparison. |