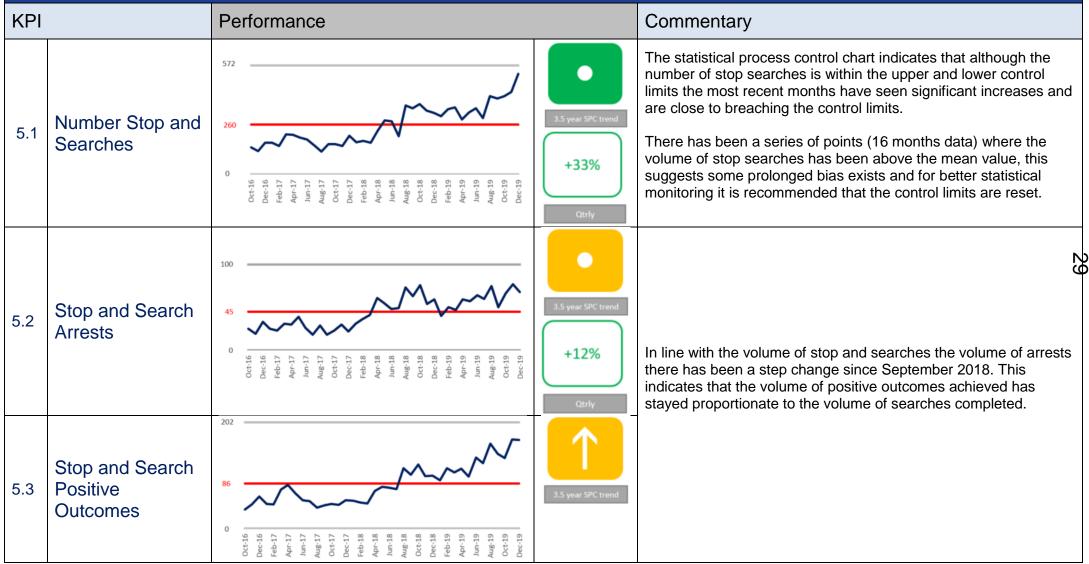

| 3.5 year SPC trend<br>+1%<br>Qtrly | The statistical process control chart indicates that the number of outcomes where the victim has declined support is stable within the upper and lower control limits.<br>There has been a series of points (13 months data) where the volume of these outcomes has been above the mean value, this suggests some prolonged bias exists and for better statistical monitoring it is recommended that the control limits are reset.<br>This is also supported by the slight increase in the quarterly comparison. |





**5.** Prevention





|  | +8%   |  |
|--|-------|--|
|  | Qtrly |  |

This page is intentionally left blank