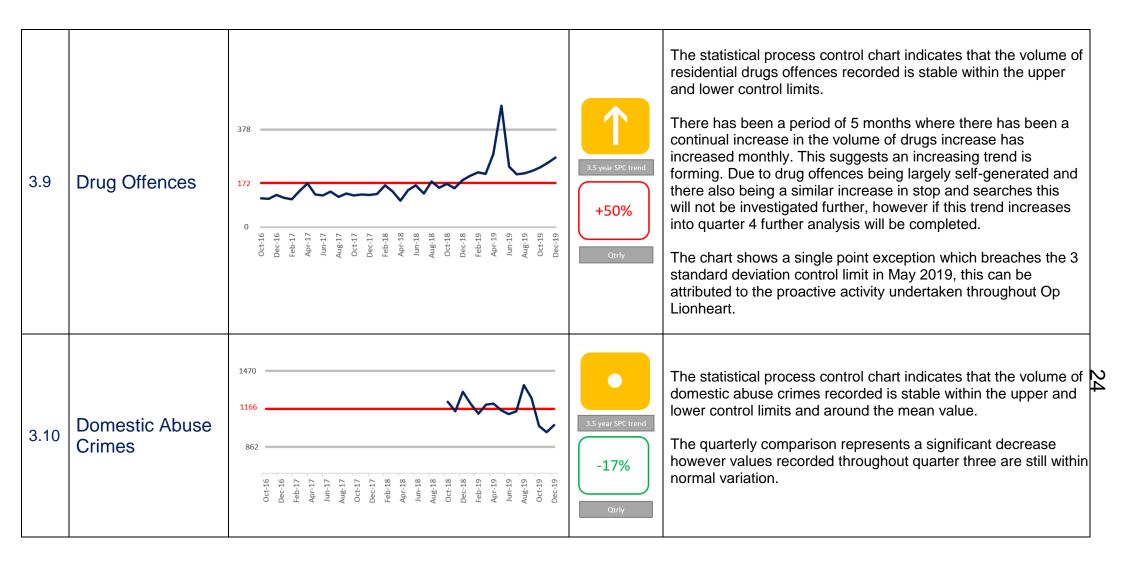

ec-10<br>Dec-10<br>Dec-10<br>Dec-10<br>Dec-10<br>Dec-10<br>Dec-10<br>Dec-10<br>Dec-10<br>Dec-10<br>Dec-10<br>Dec-10<br>Dec-10<br>Dec-10<br>Dec-10<br>Dec-10<br>Dec-10<br>Dec-10<br>Dec-10<br>Dec-10<br>Dec-10<br>Dec-10<br>Dec-10<br>De | 3.5 year SPC trend<br>+29%<br>Qtrly | The statistical process control chart indicates that the volume of historical rape offences (365 days between start date and recorded date) recorded is stable within the upper and lower control limits.<br>It can be seen on the chart that this measure experiences large fluctuations in recorded offences, particularly in the last financial year. This may explain the larger month on month variation in the overall number of rape offences recorded as the historical rape offences account for between 20-30% of this category. |







The statistical process control chart indicates that the volume of child sexual exploitation offences recorded is stable within the upper and lower control limits, despite exhibiting large variation throughout the period.

There is a single point exception in October 2019 where the monthly number of recorded offences is only one less than the 3 standard deviation control limit. It is recommended that this is investigated further.

#### 4. Outcomes

| KPI |                                            | Performance