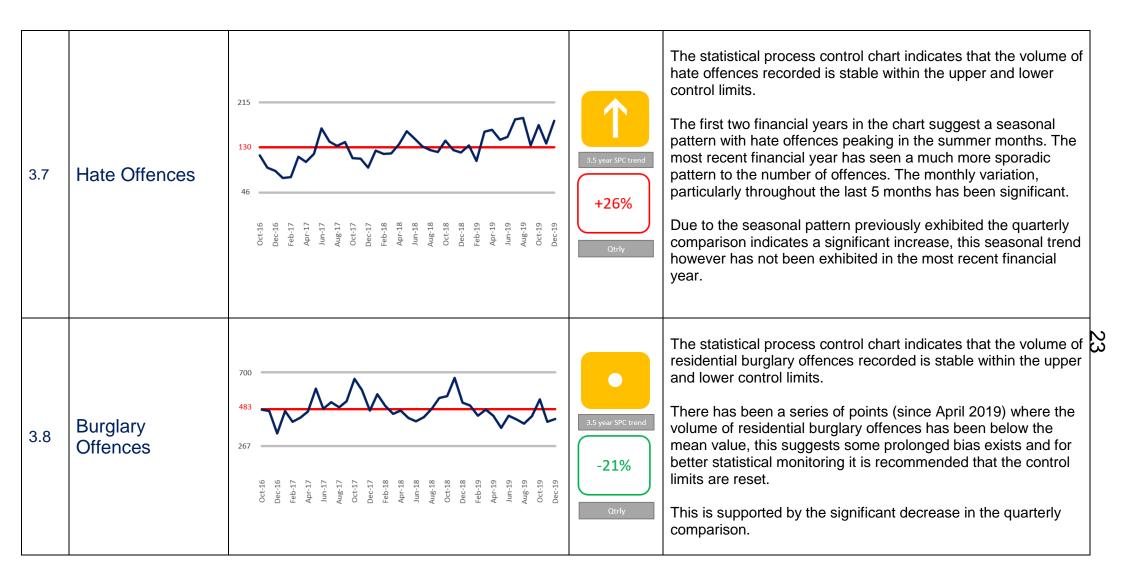

>Dec-10<br>Dec-10<br>Dec-10<br>Dec-10<br>Dec-10<br>Dec-10<br>Dec-10<br>Dec-10<br>Dec-10<br>Dec-10<br>Dec-10<br>Dec-10<br>Dec-10<br>Dec-10<br>Dec-10<br>Dec-10<br>Dec-10<br>Dec-10<br>Dec-10<br>Dec-10<br>Dec-10<br>Dec-10<br>Dec-10<br>De | 3.5 year SPC trend<br>+29%<br>Qtrly | The statistical process control chart indicates that the volume of historical rape offences (365 days between start date and recorded date) recorded is stable within the upper and lower control limits.<br>It can be seen on the chart that this measure experiences large fluctuations in recorded offences, particularly in the last financial year. This may explain the larger month on month variation in the overall number of rape offences recorded as the historical rape offences account for between 20-30% of this category. |







The statistical process control chart indicates that the volume of child sexual exploitation offences recorded is stable within the upper and lower control limits, despite exhibiting large variation throughout the period.

There is a single point exception in October 2019 where the monthly number of recorded offences is only one less than the 3 standard deviation control limit. It is recommended that this is investigated further.

#### 4. Outcomes

| KPI |                                            | Performance