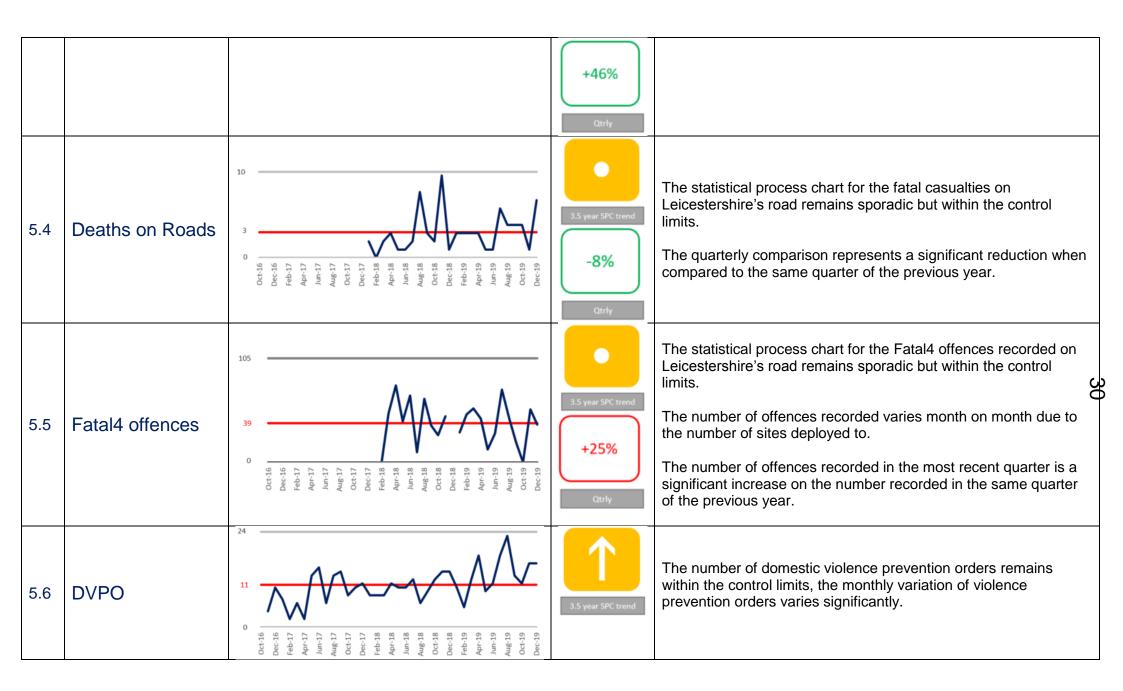

**5.** Prevention

|  | +8%   |  |
|--|-------|--|
|  | Qtrly |  |

This page is intentionally left blank