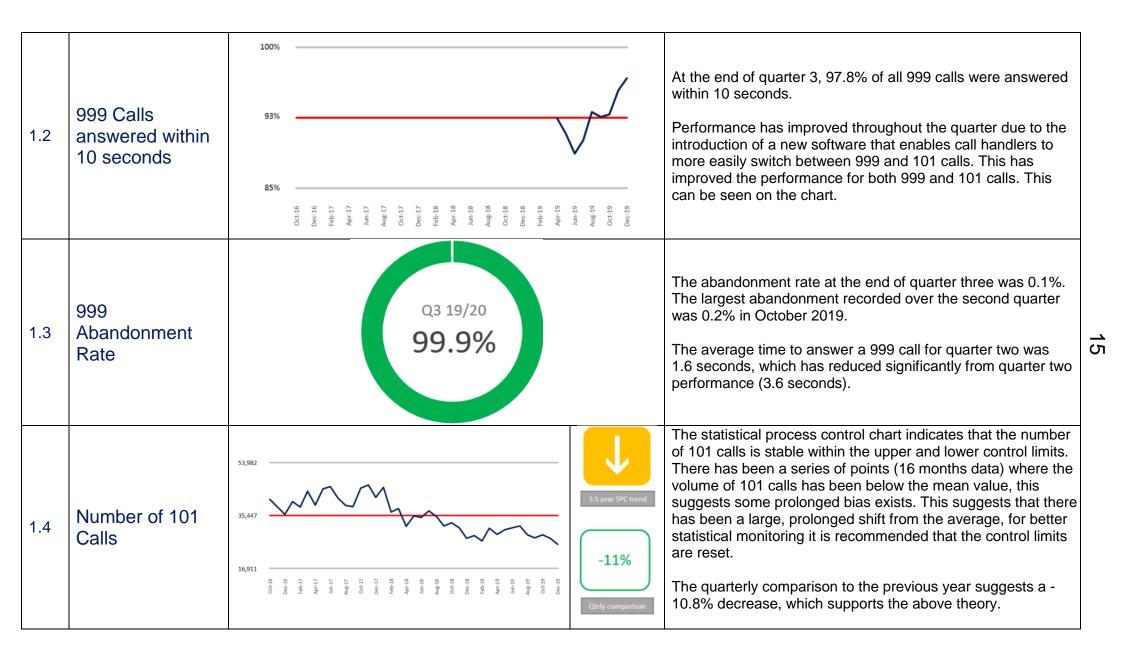

#### 1. Calls

| KPI                        | Performance                                                                                                                                                                                                                                                                                                                                                                                                                                                                                                                                                                                                                                                                                                                                                                                                                                                                                                                                                                                                                                                                                                                                                                                                                                                                                                                                                                                                                                                                                                                                                                                                                                                                                                                                                                                                                                                                                                                                                                                                                                                                                                                                                                                                                                                                                                                                                                                                                                                                                                                                                                                                                                                                                                                                                                                                                                                                                                                                                                                                                                                                                                                                                                                                                                                                                                                                                                                                                                                                                                                                                                                                                                                                                                                                                                                                                                                                                                                                                                                                                                                                                                                                                                                                                                                                                                                                                                                                                                                                                                                                                                                                                                                                                                                                                                                                                                                                                                                                                                                                                         |                                               | Commentary                                                                                                                                                                                                                                                                                                                                                                                                                                                                                                                                                                                                                                                                                                                                              |
|----------------------------|-------------------------------------------------------------------------------------------------------------------------------------------------------------------------------------------------------------------------------------------------------------------------------------------------------------------------------------------------------------------------------------------------------------------------------------------------------------------------------------------------------------------------------------------------------------------------------------------------------------------------------------------------------------------------------------------------------------------------------------------------------------------------------------------------------------------------------------------------------------------------------------------------------------------------------------------------------------------------------------------------------------------------------------------------------------------------------------------------------------------------------------------------------------------------------------------------------------------------------------------------------------------------------------------------------------------------------------------------------------------------------------------------------------------------------------------------------------------------------------------------------------------------------------------------------------------------------------------------------------------------------------------------------------------------------------------------------------------------------------------------------------------------------------------------------------------------------------------------------------------------------------------------------------------------------------------------------------------------------------------------------------------------------------------------------------------------------------------------------------------------------------------------------------------------------------------------------------------------------------------------------------------------------------------------------------------------------------------------------------------------------------------------------------------------------------------------------------------------------------------------------------------------------------------------------------------------------------------------------------------------------------------------------------------------------------------------------------------------------------------------------------------------------------------------------------------------------------------------------------------------------------------------------------------------------------------------------------------------------------------------------------------------------------------------------------------------------------------------------------------------------------------------------------------------------------------------------------------------------------------------------------------------------------------------------------------------------------------------------------------------------------------------------------------------------------------------------------------------------------------------------------------------------------------------------------------------------------------------------------------------------------------------------------------------------------------------------------------------------------------------------------------------------------------------------------------------------------------------------------------------------------------------------------------------------------------------------------------------------------------------------------------------------------------------------------------------------------------------------------------------------------------------------------------------------------------------------------------------------------------------------------------------------------------------------------------------------------------------------------------------------------------------------------------------------------------------------------------------------------------------------------------------------------------------------------------------------------------------------------------------------------------------------------------------------------------------------------------------------------------------------------------------------------------------------------------------------------------------------------------------------------------------------------------------------------------------------------------------------------------------------------------------------------|-----------------------------------------------|---------------------------------------------------------------------------------------------------------------------------------------------------------------------------------------------------------------------------------------------------------------------------------------------------------------------------------------------------------------------------------------------------------------------------------------------------------------------------------------------------------------------------------------------------------------------------------------------------------------------------------------------------------------------------------------------------------------------------------------------------------|
| 1.1 Number of 999<br>Calls | 15,930<br>12,280<br>8,629<br>To ch <sup>2</sup> b get <sup>2</sup> | 3.5 year SPC trend<br>+5%<br>Qtrly comparison | The statistical process control chart indicates that the number<br>of 999 calls is stable within the upper and lower control limits.<br>There has been a series of points (10 months data) where the<br>volume of 999 calls has been above the mean value, this<br>suggests some prolonged bias exists and for better statistical<br>monitoring it is recommended that the control limits are reset.<br>A seasonal trend clearly exists in the chart, however for the<br>past financial year this appears to be at a higher level.<br>The quarterly comparison to the previous year suggests a<br>+4.9% increase, which supports the above theory. The<br>reduction typically seen over the winter months is more stable<br>in the most recent quarter. |