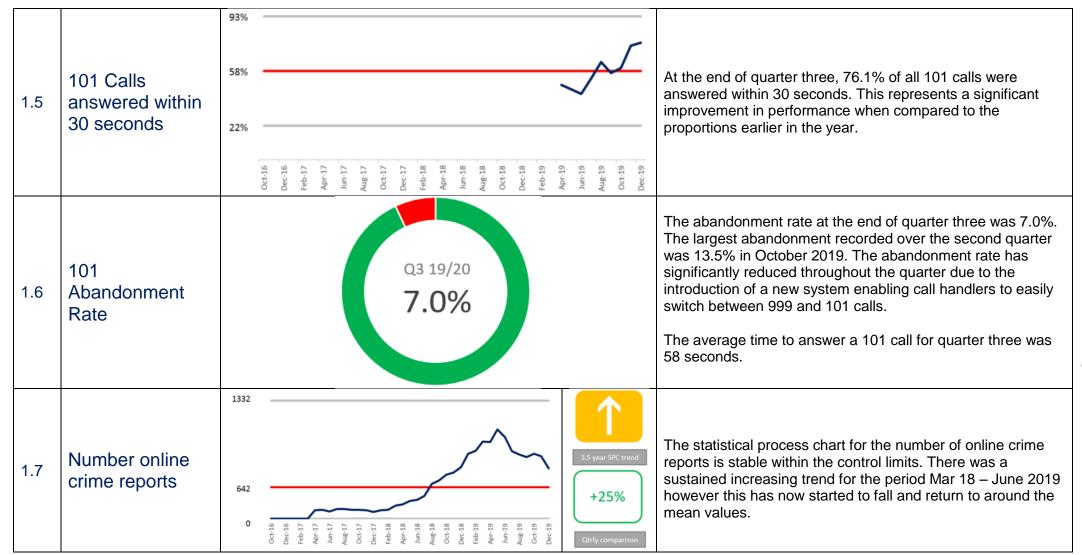

#### 2. Incidents

| KPI |                              | Performance                                                                                                                                                                                                                                                                                                                                                                                                                                                                                                                                                                                                                                                                                                                                                                                                                                                                                                                                                                                                                                                                                                                                                                                                                                                                                                                                                                                                                                                                                                                                                                                                                                                                                                                                                                                                                                                                                                                                                                                                                                                                                                                                                                                                                                                                                                                                                                                                                                                                                                                                                                                                                                                                                                                                                                                                                                                                                                                                                                                                                                                                                                                                                                                                                       | Commentary                                                      |
|-----|------------------------------|-----------------------------------------------------------------------------------------------------------------------------------------------------------------------------------------------------------------------------------------------------------------------------------------------------------------------------------------------------------------------------------------------------------------------------------------------------------------------------------------------------------------------------------------------------------------------------------------------------------------------------------------------------------------------------------------------------------------------------------------------------------------------------------------------------------------------------------------------------------------------------------------------------------------------------------------------------------------------------------------------------------------------------------------------------------------------------------------------------------------------------------------------------------------------------------------------------------------------------------------------------------------------------------------------------------------------------------------------------------------------------------------------------------------------------------------------------------------------------------------------------------------------------------------------------------------------------------------------------------------------------------------------------------------------------------------------------------------------------------------------------------------------------------------------------------------------------------------------------------------------------------------------------------------------------------------------------------------------------------------------------------------------------------------------------------------------------------------------------------------------------------------------------------------------------------------------------------------------------------------------------------------------------------------------------------------------------------------------------------------------------------------------------------------------------------------------------------------------------------------------------------------------------------------------------------------------------------------------------------------------------------------------------------------------------------------------------------------------------------------------------------------------------------------------------------------------------------------------------------------------------------------------------------------------------------------------------------------------------------------------------------------------------------------------------------------------------------------------------------------------------------------------------------------------------------------------------------------------------------|-----------------------------------------------------------------|
| 2.1 | Total number of<br>Incidents | 24458<br>20321<br>16154<br>16154<br>2017<br>16154<br>2017<br>16154<br>2017<br>16154<br>2017<br>16154<br>2017<br>16154<br>2017<br>16154<br>2017<br>16154<br>2017<br>16154<br>2017<br>16154<br>2017<br>16154<br>2017<br>16154<br>2017<br>16154<br>2017<br>16154<br>2017<br>16154<br>2017<br>16154<br>2017<br>16154<br>2017<br>16154<br>2017<br>16154<br>2017<br>16154<br>2017<br>16154<br>2017<br>16154<br>2017<br>16154<br>2017<br>16154<br>2017<br>16154<br>2017<br>16154<br>2017<br>16154<br>2017<br>16154<br>2017<br>16154<br>2017<br>16154<br>2017<br>16154<br>2017<br>16154<br>2017<br>16154<br>2017<br>16154<br>2017<br>16154<br>2017<br>16154<br>2017<br>16154<br>2017<br>16154<br>2017<br>16154<br>2017<br>16154<br>2017<br>16154<br>2017<br>16154<br>2017<br>16154<br>2017<br>16154<br>2017<br>16154<br>2017<br>16154<br>2017<br>16154<br>2017<br>16154<br>2017<br>16154<br>2017<br>16154<br>2017<br>16154<br>2017<br>16154<br>2017<br>16154<br>2017<br>16154<br>2017<br>16154<br>2017<br>16154<br>2017<br>16154<br>2017<br>16154<br>2017<br>16154<br>2017<br>16154<br>2017<br>16154<br>2017<br>16154<br>2017<br>16154<br>2017<br>16154<br>2017<br>16154<br>2017<br>16154<br>2017<br>16154<br>2017<br>16154<br>2017<br>16154<br>2017<br>16154<br>2017<br>16154<br>2017<br>16154<br>2017<br>16154<br>2017<br>16154<br>2017<br>16154<br>2017<br>16154<br>2017<br>16154<br>2017<br>16154<br>2017<br>16154<br>2017<br>16154<br>2017<br>16154<br>2017<br>16154<br>2017<br>16154<br>2017<br>16154<br>2017<br>16154<br>2017<br>16154<br>2017<br>16154<br>2017<br>16154<br>2017<br>16154<br>2017<br>16154<br>2017<br>16154<br>16154<br>16155<br>16155<br>16155<br>16155<br>16155<br>16155<br>16155<br>16155<br>16155<br>16155<br>16155<br>16155<br>16155<br>16155<br>16155<br>16155<br>16155<br>16155<br>16155<br>16155<br>16155<br>16155<br>16155<br>16155<br>16155<br>16155<br>16155<br>16155<br>16155<br>16155<br>16155<br>16155<br>16155<br>16155<br>16155<br>16155<br>16155<br>16155<br>16155<br>16155<br>16155<br>16155<br>16155<br>16155<br>16155<br>16155<br>16155<br>16155<br>16155<br>16155<br>16155<br>16155<br>16155<br>16155<br>16155<br>16155<br>16155<br>16155<br>16155<br>16155<br>16155<br>16155<br>16155<br>16155<br>16155<br>16155<br>16155<br>16155<br>16155<br>16155<br>16155<br>16155<br>16155<br>16155<br>16155<br>16155<br>16155<br>16155<br>16155<br>16155<br>16155<br>16155<br>16155<br>16155<br>16155<br>16155<br>16155<br>16155<br>16155<br>16155<br>16155<br>16155<br>16155<br>16155<br>16155<br>16155<br>16155<br>16155<br>16155<br>16155<br>16155<br>16155<br>16155<br>16155<br>16155<br>16155<br>16155<br>16155<br>16155<br>16155<br>16155<br>16155<br>16155<br>16155<br>16155<br>16155<br>16155<br>16155<br>16155<br>16155<br>16155<br>16155<br>16155<br>16155<br>16155<br>16155<br>16155<br>16155<br>16155<br>16155<br>16155<br>16155<br>16155<br>16155<br>16155<br>16155<br>16155<br>16155<br>16155<br>16155<br>16155<br>16155<br>16155<br>16155<br>16155<br>16155<br>16155<br>16155<br>16155<br>16155<br>16155<br>16155<br>16155<br>16155<br>16155<br>16155<br>16155<br>16155<br>16155<br>16155<br>161555<br>161555<br>161555<br>161555<br>1615555<br>161555<br>1615555<br>1615555<br>1615555 | months to the number of incidents recorded, however the monthly |