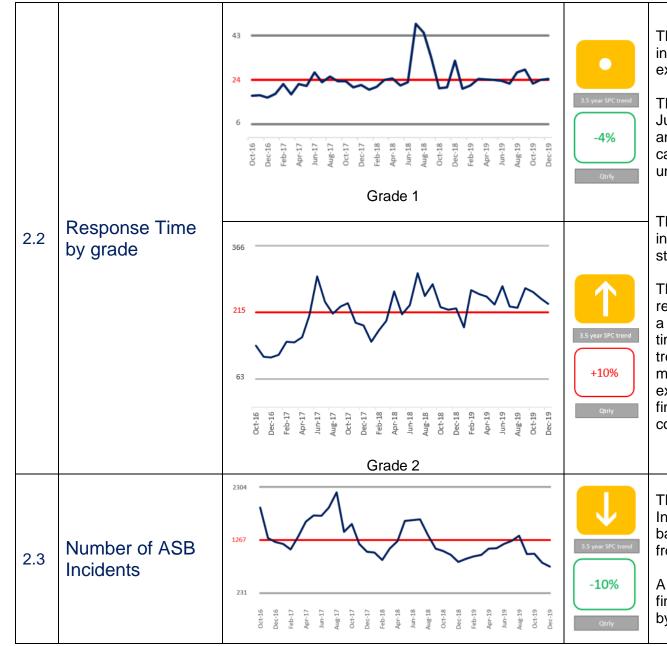

The statistical process control chart for Grade 1 response time indicates that the average time to respond to a grade 1 incident is extremely stable around the mean value of 24 minutes.

The chart indicates a period considered 'out of control' throughout July and August 2018 where the average response time was 48 and 44 minutes respectively. These months represent special cause variation that indicate further analysis is required to understand the reasons behind the spike.

The statistical process control chart for Grade 2 response time indicates that the average time to respond to a grade 2 incident is stable at a level slightly above the mean.

The chart suggests more monthly variation when compared to the response times for Grade 1 incidents. The chart does also display a slight seasonal pattern with an increase in average response times over the summer months, this correlates with the seasonal trend in the number of incidents recorded. However as the monthly variation in the number of incidents is reducing, this can explain the less obvious seasonal trend in the most recent financial year and also the increase reported in the quarterly comparison.

The statistical process control chart for the number of ASB Incidents indicates that whilst the number recorded on a monthly basis is stable between the control limits, there also exists a shift from the mean.