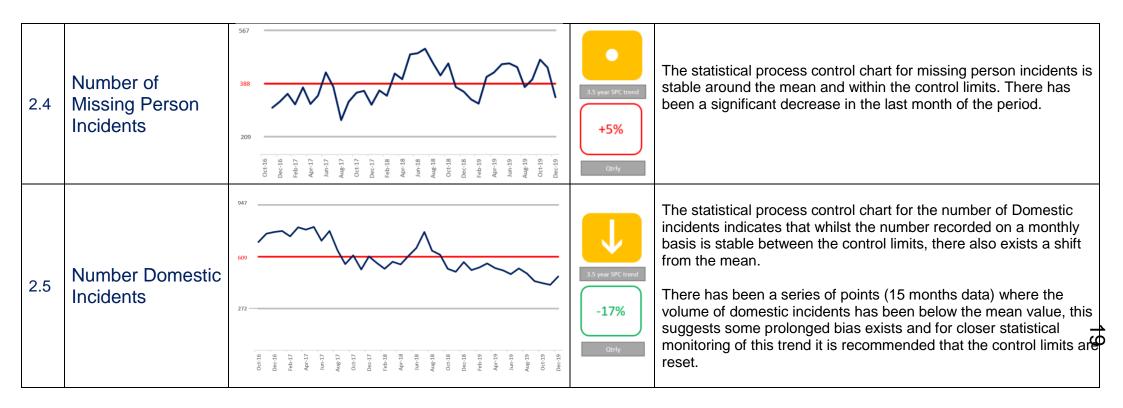

The statistical process control chart for the number of ASB Incidents indicates that whilst the number recorded on a monthly basis is stable between the control limits, there also exists a shift from the mean.

A seasonal trend clearly exists in the chart, however for the past financial year this appears to be at a lower level. This is supported by the reduction reported in the quarterly comparison.

3. Crime

| 3.  | 3. Crime  |                                                                                                                                                                                                                                                                                                                                                                                                                                                                                                                                                                                                                                                                                                                                                                                                                                                                                                                                                                                                                                                                                                                                                                                                                                                                                                                                                                                                                                                                                                                                                                                                                                                                                                                                                                                                                                                                                                                                                                                                                                                                                                                                                                                                                                                                                                                                                                                                                                                                                                                                                                                                                                                                                                                                       |                                                                                                                                                                                                                                                                                                                                            |  |
|-----|-----------|---------------------------------------------------------------------------------------------------------------------------------------------------------------------------------------------------------------------------------------------------------------------------------------------------------------------------------------------------------------------------------------------------------------------------------------------------------------------------------------------------------------------------------------------------------------------------------------------------------------------------------------------------------------------------------------------------------------------------------------------------------------------------------------------------------------------------------------------------------------------------------------------------------------------------------------------------------------------------------------------------------------------------------------------------------------------------------------------------------------------------------------------------------------------------------------------------------------------------------------------------------------------------------------------------------------------------------------------------------------------------------------------------------------------------------------------------------------------------------------------------------------------------------------------------------------------------------------------------------------------------------------------------------------------------------------------------------------------------------------------------------------------------------------------------------------------------------------------------------------------------------------------------------------------------------------------------------------------------------------------------------------------------------------------------------------------------------------------------------------------------------------------------------------------------------------------------------------------------------------------------------------------------------------------------------------------------------------------------------------------------------------------------------------------------------------------------------------------------------------------------------------------------------------------------------------------------------------------------------------------------------------------------------------------------------------------------------------------------------------|--------------------------------------------------------------------------------------------------------------------------------------------------------------------------------------------------------------------------------------------------------------------------------------------------------------------------------------------|--|
| KPI |           | Performance                                                                                                                                                                                                                                                                                                                                                                                                                                                                                                                                                                                                                                                                                                                                                                                                                                                                                                                                                                                                                                                                                                                                                                                                                                                                                                                                                                                                                                                                                                                                                                                                                                                                                                                                                                                                                                                                                                                                                                                                                                                                                                                                                                                                                                                                                                                                                                                                                                                                                                                                                                                                                                                                                                                           | Commentary                                                                                                                                                                                                                                                                                                                                 |  |
| 3.1 | All Crime | 9387<br>7310<br>5234<br>5234<br>51-10<br>51-10<br>51-10<br>51-10<br>51-10<br>51-10<br>51-10<br>51-10<br>51-10<br>51-10<br>51-10<br>51-10<br>51-10<br>51-10<br>51-10<br>51-10<br>51-10<br>51-10<br>51-10<br>51-10<br>51-10<br>51-10<br>51-10<br>51-10<br>51-10<br>51-10<br>51-10<br>51-10<br>51-10<br>51-10<br>51-10<br>51-10<br>51-10<br>51-10<br>51-10<br>51-10<br>51-10<br>51-10<br>51-10<br>51-10<br>51-10<br>51-10<br>51-10<br>51-10<br>51-10<br>51-10<br>51-10<br>51-10<br>51-10<br>51-10<br>51-10<br>51-10<br>51-10<br>51-10<br>51-10<br>51-10<br>51-10<br>51-10<br>51-10<br>51-10<br>51-10<br>51-10<br>51-10<br>51-10<br>51-10<br>51-10<br>51-10<br>51-10<br>51-10<br>51-10<br>51-10<br>51-10<br>51-10<br>51-10<br>51-10<br>51-10<br>51-10<br>51-10<br>51-10<br>51-10<br>51-10<br>51-10<br>51-10<br>51-10<br>51-10<br>51-10<br>51-10<br>51-10<br>51-10<br>51-10<br>51-10<br>51-10<br>51-10<br>51-10<br>51-10<br>51-10<br>51-10<br>51-10<br>51-10<br>51-10<br>51-10<br>51-10<br>51-10<br>51-10<br>51-10<br>51-10<br>51-10<br>51-10<br>51-10<br>51-10<br>51-10<br>51-10<br>51-10<br>51-10<br>51-10<br>51-10<br>51-10<br>51-10<br>51-10<br>51-10<br>51-10<br>51-10<br>51-10<br>51-10<br>51-10<br>51-10<br>51-10<br>51-10<br>51-10<br>51-10<br>51-10<br>51-10<br>51-10<br>51-10<br>51-10<br>51-10<br>51-10<br>51-10<br>51-10<br>51-10<br>51-10<br>51-10<br>51-10<br>51-10<br>51-10<br>51-10<br>51-10<br>51-10<br>51-10<br>51-10<br>51-10<br>51-10<br>51-10<br>51-10<br>51-10<br>51-10<br>51-10<br>51-10<br>51-10<br>51-10<br>51-10<br>51-10<br>51-10<br>51-10<br>51-10<br>51-10<br>51-10<br>51-10<br>51-10<br>51-10<br>51-10<br>51-10<br>51-10<br>51-10<br>51-10<br>51-10<br>51-10<br>51-10<br>51-10<br>51-10<br>51-10<br>51-10<br>51-10<br>51-10<br>51-10<br>51-10<br>51-10<br>51-10<br>51-10<br>51-10<br>51-10<br>51-10<br>51-10<br>51-10<br>51-10<br>51-10<br>51-10<br>51-10<br>51-10<br>51-10<br>51-10<br>51-10<br>51-10<br>51-10<br>51-10<br>51-10<br>51-10<br>51-10<br>51-10<br>51-10<br>51-10<br>51-10<br>51-10<br>51-10<br>51-10<br>51-10<br>51-10<br>51-10<br>51-10<br>51-10<br>51-10<br>51-10<br>51-10<br>51-10<br>51-10<br>51-10<br>51-10<br>51-10<br>51-10<br>51-10<br>51-10<br>51-10<br>51-10<br>51-10<br>51-10<br>51-10<br>51-10<br>51-10<br>51-10<br>51-10<br>51-10<br>51-10<br>51-10<br>51-10<br>51-10<br>51-10<br>51-10<br>51-10<br>51-10<br>51-10<br>51-10<br>51-10<br>51-10<br>51-10<br>51-10<br>51-10<br>51-10<br>51-10<br>51-10<br>51-10<br>51-10<br>51-10<br>51-10<br>51-10<br>51-10<br>51-10<br>51-10<br>51-10<br>51-10<br>51-10<br>51-10<br>51-10<br>51-10<br>51-10<br>51-10<br>51-10<br>51-10<br>51-10<br>51-10<br>51-10<br>51-10<br>51-10<br>51-10<br>51-10<br>51-10<br>51-10<br>51-10<br>51-10<br>51-10 | The statistical process control chart indicates that the total volume of recorded crime is extremely stable within the upper and lower control limits around the mean.<br>There has been a relatively slight shift from the mean since April 2018, suggesting the control limits could be reset for the two distinct periods on the chart. |  |
| 3.2 | Homicides | Q3 2019/20<br>+1                                                                                                                                                                                                                                                                                                                                                                                                                                                                                                                                                                                                                                                                                                                                                                                                                                                                                                                                                                                                                                                                                                                                                                                                                                                                                                                                                                                                                                                                                                                                                                                                                                                                                                                                                                                                                                                                                                                                                                                                                                                                                                                                                                                                                                                                                                                                                                                                                                                                                                                                                                                                                                                                                                                      | In quarter three 2019/20 there was 3 homicides, this is an increase of 1 when compared to the same period of the previous year. This brings the total recorded in this financial year to 7 which is an increase of 1 compared to the same period (Apr- Dec) of the previous year.                                                          |  |