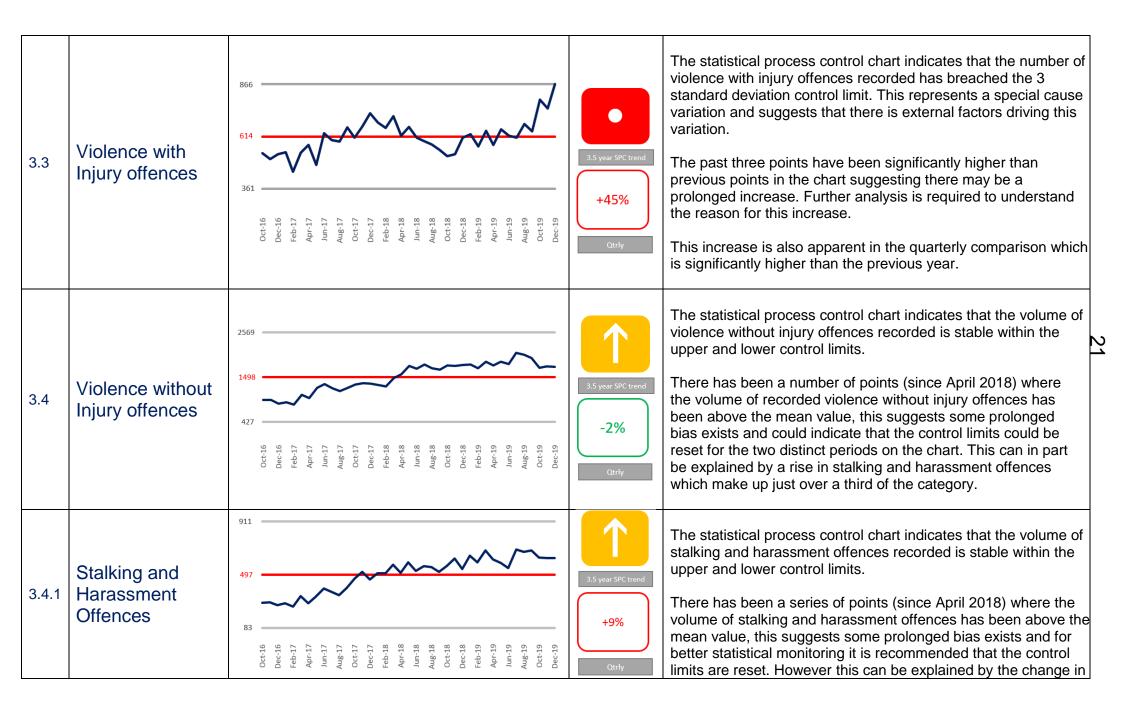

A seasonal trend clearly exists in the chart, however for the past financial year this appears to be at a lower level. This is supported by the reduction reported in the quarterly comparison.

3. Crime

| 3.  | 3. Crime  |                                                                                                                                                                                                                                                                                                                                                                                                                                                                                                                                                                                                                                                                                                                                                                                                                                                                                                                                                                                                                                                                                                                                                                                                                                                                                                                                                                                                                                                                                                                                                                                                                                                                                                                                                                                                                                                                                                                                                                                                                                                                                                                                                                                                                                                                                                                                                                                                                                                                                                                                                                                                                                                                                                                                       |                                                                                                                                                                                                                                                                                                                                            |  |
|-----|-----------|---------------------------------------------------------------------------------------------------------------------------------------------------------------------------------------------------------------------------------------------------------------------------------------------------------------------------------------------------------------------------------------------------------------------------------------------------------------------------------------------------------------------------------------------------------------------------------------------------------------------------------------------------------------------------------------------------------------------------------------------------------------------------------------------------------------------------------------------------------------------------------------------------------------------------------------------------------------------------------------------------------------------------------------------------------------------------------------------------------------------------------------------------------------------------------------------------------------------------------------------------------------------------------------------------------------------------------------------------------------------------------------------------------------------------------------------------------------------------------------------------------------------------------------------------------------------------------------------------------------------------------------------------------------------------------------------------------------------------------------------------------------------------------------------------------------------------------------------------------------------------------------------------------------------------------------------------------------------------------------------------------------------------------------------------------------------------------------------------------------------------------------------------------------------------------------------------------------------------------------------------------------------------------------------------------------------------------------------------------------------------------------------------------------------------------------------------------------------------------------------------------------------------------------------------------------------------------------------------------------------------------------------------------------------------------------------------------------------------------------|--------------------------------------------------------------------------------------------------------------------------------------------------------------------------------------------------------------------------------------------------------------------------------------------------------------------------------------------|--|
| KPI |           | Performance                                                                                                                                                                                                                                                                                                                                                                                                                                                                                                                                                                                                                                                                                                                                                                                                                                                                                                                                                                                                                                                                                                                                                                                                                                                                                                                                                                                                                                                                                                                                                                                                                                                                                                                                                                                                                                                                                                                                                                                                                                                                                                                                                                                                                                                                                                                                                                                                                                                                                                                                                                                                                                                                                                                           | Commentary                                                                                                                                                                                                                                                                                                                                 |  |
| 3.1 | All Crime | 9387<br>7310<br>5234<br>5234<br>51-10<br>51-10<br>51-10<br>51-10<br>51-10<br>51-10<br>51-10<br>51-10<br>51-10<br>51-10<br>51-10<br>51-10<br>51-10<br>51-10<br>51-10<br>51-10<br>51-10<br>51-10<br>51-10<br>51-10<br>51-10<br>51-10<br>51-10<br>51-10<br>51-10<br>51-10<br>51-10<br>51-10<br>51-10<br>51-10<br>51-10<br>51-10<br>51-10<br>51-10<br>51-10<br>51-10<br>51-10<br>51-10<br>51-10<br>51-10<br>51-10<br>51-10<br>51-10<br>51-10<br>51-10<br>51-10<br>51-10<br>51-10<br>51-10<br>51-10<br>51-10<br>51-10<br>51-10<br>51-10<br>51-10<br>51-10<br>51-10<br>51-10<br>51-10<br>51-10<br>51-10<br>51-10<br>51-10<br>51-10<br>51-10<br>51-10<br>51-10<br>51-10<br>51-10<br>51-10<br>51-10<br>51-10<br>51-10<br>51-10<br>51-10<br>51-10<br>51-10<br>51-10<br>51-10<br>51-10<br>51-10<br>51-10<br>51-10<br>51-10<br>51-10<br>51-10<br>51-10<br>51-10<br>51-10<br>51-10<br>51-10<br>51-10<br>51-10<br>51-10<br>51-10<br>51-10<br>51-10<br>51-10<br>51-10<br>51-10<br>51-10<br>51-10<br>51-10<br>51-10<br>51-10<br>51-10<br>51-10<br>51-10<br>51-10<br>51-10<br>51-10<br>51-10<br>51-10<br>51-10<br>51-10<br>51-10<br>51-10<br>51-10<br>51-10<br>51-10<br>51-10<br>51-10<br>51-10<br>51-10<br>51-10<br>51-10<br>51-10<br>51-10<br>51-10<br>51-10<br>51-10<br>51-10<br>51-10<br>51-10<br>51-10<br>51-10<br>51-10<br>51-10<br>51-10<br>51-10<br>51-10<br>51-10<br>51-10<br>51-10<br>51-10<br>51-10<br>51-10<br>51-10<br>51-10<br>51-10<br>51-10<br>51-10<br>51-10<br>51-10<br>51-10<br>51-10<br>51-10<br>51-10<br>51-10<br>51-10<br>51-10<br>51-10<br>51-10<br>51-10<br>51-10<br>51-10<br>51-10<br>51-10<br>51-10<br>51-10<br>51-10<br>51-10<br>51-10<br>51-10<br>51-10<br>51-10<br>51-10<br>51-10<br>51-10<br>51-10<br>51-10<br>51-10<br>51-10<br>51-10<br>51-10<br>51-10<br>51-10<br>51-10<br>51-10<br>51-10<br>51-10<br>51-10<br>51-10<br>51-10<br>51-10<br>51-10<br>51-10<br>51-10<br>51-10<br>51-10<br>51-10<br>51-10<br>51-10<br>51-10<br>51-10<br>51-10<br>51-10<br>51-10<br>51-10<br>51-10<br>51-10<br>51-10<br>51-10<br>51-10<br>51-10<br>51-10<br>51-10<br>51-10<br>51-10<br>51-10<br>51-10<br>51-10<br>51-10<br>51-10<br>51-10<br>51-10<br>51-10<br>51-10<br>51-10<br>51-10<br>51-10<br>51-10<br>51-10<br>51-10<br>51-10<br>51-10<br>51-10<br>51-10<br>51-10<br>51-10<br>51-10<br>51-10<br>51-10<br>51-10<br>51-10<br>51-10<br>51-10<br>51-10<br>51-10<br>51-10<br>51-10<br>51-10<br>51-10<br>51-10<br>51-10<br>51-10<br>51-10<br>51-10<br>51-10<br>51-10<br>51-10<br>51-10<br>51-10<br>51-10<br>51-10<br>51-10<br>51-10<br>51-10<br>51-10<br>51-10<br>51-10<br>51-10<br>51-10<br>51-10<br>51-10<br>51-10<br>51-10<br>51-10<br>51-10<br>51-10<br>51-10<br>51-10<br>51-10<br>51-10<br>51-10<br>51-10<br>51-10<br>51-10<br>51-10 | The statistical process control chart indicates that the total volume of recorded crime is extremely stable within the upper and lower control limits around the mean.<br>There has been a relatively slight shift from the mean since April 2018, suggesting the control limits could be reset for the two distinct periods on the chart. |  |
| 3.2 | Homicides | Q3 2019/20<br>+1                                                                                                                                                                                                                                                                                                                                                                                                                                                                                                                                                                                                                                                                                                                                                                                                                                                                                                                                                                                                                                                                                                                                                                                                                                                                                                                                                                                                                                                                                                                                                                                                                                                                                                                                                                                                                                                                                                                                                                                                                                                                                                                                                                                                                                                                                                                                                                                                                                                                                                                                                                                                                                                                                                                      | In quarter three 2019/20 there was 3 homicides, this is an increase of 1 when compared to the same period of the previous year. This brings the total recorded in this financial year to 7 which is an increase of 1 compared to the same period (Apr- Dec) of the previous year.                                                          |  |