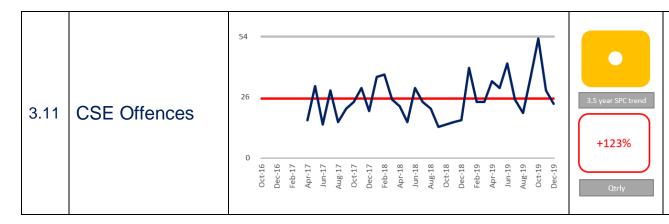

-10<br>Dec-10<br>Dec-10<br>Dec-10<br>Dec-10<br>Dec-10<br>Dec-10<br>Dec-10<br>Dec-10<br>Dec-10<br>Dec-10<br>Dec-10<br>Dec-10<br>Dec-10<br>Dec-10<br>Dec-10<br>Dec-10<br>Dec-10<br>Dec-10<br>Dec-10<br>Dec-10<br>Dec-10<br>Dec-10<br>De | 3.5 year SPC trend<br>+29%<br>Qtrly | The statistical process control chart indicates that the volume of historical rape offences (365 days between start date and recorded date) recorded is stable within the upper and lower control limits.<br>It can be seen on the chart that this measure experiences large fluctuations in recorded offences, particularly in the last financial year. This may explain the larger month on month variation in the overall number of rape offences recorded as the historical rape offences account for between 20-30% of this category. |







The statistical process control chart indicates that the volume of child sexual exploitation offences recorded is stable within the upper and lower control limits, despite exhibiting large variation throughout the period.

There is a single point exception in October 2019 where the monthly number of recorded offences is only one less than the 3 standard deviation control limit. It is recommended that this is investigated further.

#### 4. Outcomes

| KPI |                                            | Performance